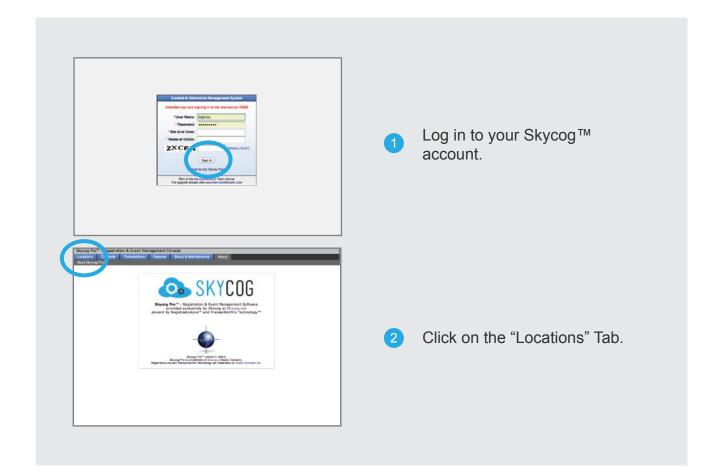

## **ACCESSING THE AREA PROFILE**

With Skycog<sup>™</sup> creating a new location/area is a simple process. These locations/areas will be the main portal through which clients will find and register for your events. Therefore, it's important to take the time to provide tangible and helpful information. Here is how to access the Area Profile: